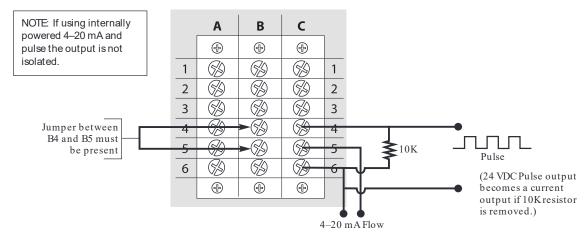

## INTERNALLY POWERED 4-20 mA AND PULSE

|   | Α          | В          | С                | _ |
|---|------------|------------|------------------|---|
|   | <b>(+)</b> | <b>(+)</b> | <b>(+)</b>       |   |
| 1 | (%)        | (%)        | (%) <del>-</del> | 1 |
| 2 | (%)        |            | (%)—             | 2 |
| 3 | (%)        | S          | (%)—             | 3 |
| 4 | (%)        | (%)        | (%)              | 4 |
| 5 | (%)        | B          | (%)              | 5 |
| 6 | (%)        | %          | (%)              | 6 |
|   | <b>(+)</b> | 4          | <b>(+)</b>       |   |